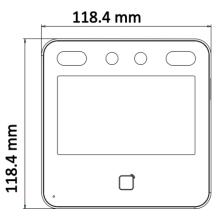

# Specification

| Display                 |                                                                                  |
|-------------------------|----------------------------------------------------------------------------------|
| Screen size             | 4.3 inch                                                                         |
| Operation method        | Capacitive touch screen                                                          |
| Туре                    | LCD                                                                              |
| Video                   |                                                                                  |
| Lens                    | 2                                                                                |
| Resolution              | 2 MP                                                                             |
| Audio                   |                                                                                  |
| Audio quality           | Noise suppression and echo cancellation                                          |
| Network                 |                                                                                  |
| Wired network           | Support                                                                          |
| Interface               |                                                                                  |
| Network interface       | 1 RJ-45, 10/100 M self-adaptive                                                  |
| Lock control            | 1                                                                                |
| Exit button             | 1                                                                                |
| Door contact input      | 1                                                                                |
| TAMPER                  | 1                                                                                |
| RS-485                  | 1 RS-485 (Half duplex, HIKVISION)                                                |
| Wiegand                 | 1 Wiegand(Hik 26bit,Hik 34bit)                                                   |
| USB                     | 1                                                                                |
| Authentication          |                                                                                  |
| Card type               | EM card                                                                          |
| Card reading frequency  | 125 KHz                                                                          |
| General                 |                                                                                  |
| Power supply            | 12 VDC, 1 A (power adapter included)                                             |
| Working temperature     | -10 °C to 40 °C (14 °F to 104 °F)                                                |
| Working humidity        | 0 to 90% (No condensing)                                                         |
| Dimensions              | 118.4 mm × 118.4 mm × 21.8 mm (4.66" × 4.66" × 0.86")                            |
| Installation            | Wall mounting, base mounting                                                     |
| Weight                  | Gross weight: 0.71 kg (1.57 lb)                                                  |
|                         | Net weight: 0.23 kg (0.51 lb)                                                    |
| Application environment |                                                                                  |
| Language                | English, Spanish (South America), Arabic, Thai, Indonesian, Russian, Vietnamese, |
|                         | Portuguese (Brazil), Korean; Japanese                                            |
| Platform                | Hik-ProConnect and HikCentral Professional                                       |
| Function                |                                                                                  |
| Face anti-spoofing      | Support                                                                          |
| Audio prompt            |                                                                                  |
| Time synchronization    |                                                                                  |

## Dimension

Accessory

Optional

Headquarters No.555 Qianmo Road, Binjiang District, Hangzhou 310051, China T +86-571-8807-5998 www.hikvision.com

Follow us on social media to get the latest product and solution information.