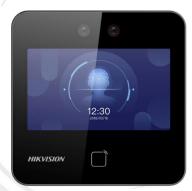

### DS-K1T343EX Face Recognition Terminal

Face recognition terminal adopts deep learning algorithm, which helps to recognize the face faster with higher accuracy. It also supports multiple authentication modes: face/card authentication, etc. It can be applied in multiple scenarios, such as buildings, enterprises, financial industries, and other important areas.

- Max.1500 faces capacity, and Max.3000 cards
- Face Recognition Terminal, 4.3-inch LCD touch screen, 2 Mega pixel wide-angle lens, Built-in EM card reading module
- Two-way audio with client software, indoor station, and main station; Supports TCP/IP
- Supports ISAPI, ISUP5.0
- Configuration via the web client
- Face recognition. Distance: 0.3 m to 1.5 m
- Duration < 0.2 s/User</p>
- Accuracy rate ≥ 99%