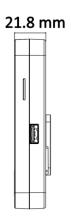

# Specification

| Display                 |                                                                                  |
|-------------------------|----------------------------------------------------------------------------------|
| Screen size             | 4.3 inch                                                                         |
| Operation method        | Capacitive touch screen                                                          |
| Туре                    | LCD                                                                              |
| Video                   |                                                                                  |
| Lens                    | 2                                                                                |
| Resolution              | 2 MP                                                                             |
| Audio                   |                                                                                  |
| Audio quality           | Noise suppression and echo cancellation                                          |
| Network                 |                                                                                  |
| Wired network           | Support                                                                          |
| Interface               |                                                                                  |
| Network interface       | 1 RJ-45, 10/100 M self-adaptive                                                  |
| Lock control            | 1                                                                                |
| Exit button             | 1                                                                                |
| Door contact input      | 1                                                                                |
| TAMPER                  | 1                                                                                |
| RS-485                  | 1 RS-485 (Half duplex, HIKVISION)                                                |
| Wiegand                 | 1 Wiegand(Hik 26bit,Hik 34bit)                                                   |
| USB                     | 1                                                                                |
| Authentication          |                                                                                  |
| Card type               | EM card                                                                          |
| Card reading frequency  | 125 KHz                                                                          |
| General                 |                                                                                  |
| Power supply            | 12 VDC, 1 A (power adapter included)                                             |
| Working temperature     | -10 °C to 40 °C (14 °F to 104 °F)                                                |
| Working humidity        | 0 to 90% (No condensing)                                                         |
| Dimensions              | 118.4 mm × 118.4 mm × 21.8 mm (4.66" × 4.66" × 0.86")                            |
| Installation            | Wall mounting, base mounting                                                     |
| Weight                  | Gross weight: 0.71 kg (1.57 lb)                                                  |
|                         | Net weight: 0.23 kg (0.51 lb)                                                    |
| Application environment |                                                                                  |
| Language                | English, Spanish (South America), Arabic, Thai, Indonesian, Russian, Vietnamese, |
|                         | Portuguese (Brazil), Korean; Japanese                                            |
| Platform                | Hik-ProConnect and HikCentral Professional                                       |
| Function                |                                                                                  |
| Face anti-spoofing      | Support                                                                          |
| Audio prompt            |                                                                                  |
| Time synchronization    |                                                                                  |

## Dimension

Accessory

Optional

Headquarters No.555 Qianmo Road, Binjiang District, Hangzhou 310051, China T +86-571-8807-5998 www.hikvision.com

Follow us on social media to get the latest product and solution information.